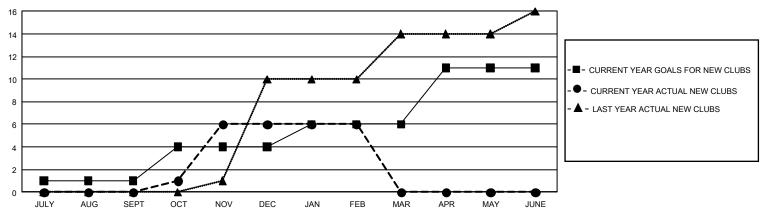

## GOALS AND ACTUAL NEW CLUBS CUMULATIVE

## GMT Constitutional Area 3, Group D

**GMT**: OPEN

REPORT DOES NOT INCLUDE CLUBS IN UNDISTRICTED AREAS.

| Clubs         |               |             |               | Members               |                        |                         |                                                    |  |
|---------------|---------------|-------------|---------------|-----------------------|------------------------|-------------------------|----------------------------------------------------|--|
|               | RESULTS FO    | R 2019-2020 |               | RESULTS FOR 2019-2020 |                        |                         |                                                    |  |
| QUARTER       | NEW CLUB GOAL | NEW CLUBS   | DROPPED CLUBS | QUARTER MEME          | BER GROWTH NET<br>GOAL | MEMBER GROWTH<br>ACTUAL | DROPPED<br>MEMBERS ACTUAL<br>(including transfers) |  |
| JULY/AUG/SEPT | 3             | 0           | 4             | JULY/AUG/SEPT         | 456                    | 184                     | 403                                                |  |
| OCT/NOV/DEC   | 9             | 6           | 21            | OCT/NOV/DEC           | 759                    | 350                     | 911                                                |  |
| JAN/FEB/MAR   | 6             | 0           | 3             | JAN/FEB/MAR           | 594                    | 76                      | 171                                                |  |
| APR/MAY/JUNE  | 15            | 0           | 0             | APR/MAY/JUNE          | 1,008                  | 0                       | 0                                                  |  |