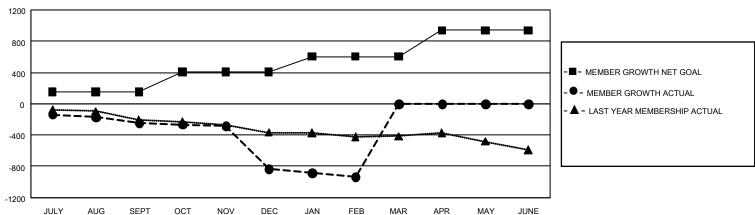

## GOALS AND ACTUAL MEMBERS CUMULATIVE

| DROPPED CLUBS: 0 |   | 0 CLUBS OF 0 ADDED 1 OR MORE NEW<br>MEMBERS | GENDER DISTRIBUTION             |             |   |
|------------------|---|---------------------------------------------|---------------------------------|-------------|---|
|                  |   |                                             | MALE                            | 0 (100.00%) |   |
|                  |   |                                             | FEMALE                          | 0 (100.00%) |   |
| DROPPED MEMBERS  |   |                                             |                                 |             |   |
| DECEASED         | 0 | CLICK HERE FOR CUMULATIVE                   | TOTAL FAMILY UNIT MEMBERS       |             | 0 |
| CLUB CANCELLED   | 0 | MEMBERSHIP DATA                             |                                 |             |   |
| OTHER            | 0 |                                             | FAMILY MEMBERS PAYING HALF DUES |             | 0 |
| TOTAL            | 0 |                                             |                                 |             |   |

## GMT Constitutional Area 3, Group D

**GMT**: OPEN

REPORT DOES NOT INCLUDE CLUBS IN UNDISTRICTED AREAS.

| Clubs         |               |             |               | Members               |                        |                         |                                                    |  |
|---------------|---------------|-------------|---------------|-----------------------|------------------------|-------------------------|----------------------------------------------------|--|
|               | RESULTS FO    | R 2019-2020 |               | RESULTS FOR 2019-2020 |                        |                         |                                                    |  |
| QUARTER       | NEW CLUB GOAL | NEW CLUBS   | DROPPED CLUBS | QUARTER MEME          | BER GROWTH NET<br>GOAL | MEMBER GROWTH<br>ACTUAL | DROPPED<br>MEMBERS ACTUAL<br>(including transfers) |  |
| JULY/AUG/SEPT | 3             | 0           | 4             | JULY/AUG/SEPT         | 456                    | 184                     | 403                                                |  |
| OCT/NOV/DEC   | 9             | 6           | 21            | OCT/NOV/DEC           | 759                    | 350                     | 911                                                |  |
| JAN/FEB/MAR   | 6             | 0           | 3             | JAN/FEB/MAR           | 594                    | 76                      | 171                                                |  |
| APR/MAY/JUNE  | 15            | 0           | 0             | APR/MAY/JUNE          | 1,008                  | 0                       | 0                                                  |  |